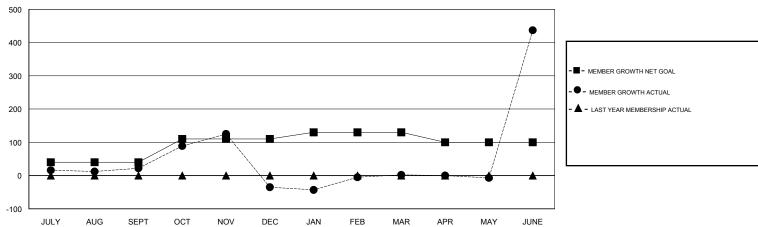

## GOALS AND ACTUAL MEMBERS CUMULATIVE

| DROPPED CLUBS: 10  DROPPED MEMBERS |     | 87 CLUBS OF 102 ADDED 1 OR MORE NEW MEMBERS | GENDER DISTRIBUTION  MALE 2,179 (64.51%)  FEMALE 1,199 (35.49%)  Women Percentage Fiscal Year Goal: 30% |   |
|------------------------------------|-----|---------------------------------------------|---------------------------------------------------------------------------------------------------------|---|
| DECEASED                           | 5   | CLICK HERE FOR CUMULATIVE                   | TOTAL FAMILY UNIT MEMBERS                                                                               |   |
| CLUB CANCELLED                     | 219 | MEMBERSHIP DATA                             |                                                                                                         | 0 |
| OTHER                              | 538 |                                             | FAMILY MEMBERS PAYING HALF DUES                                                                         | 0 |
| TOTAL                              | 762 |                                             |                                                                                                         |   |

# GMT: JAYESH THAKKAR LOCATION INDIA GMT CA

| Clubs                 |               |           |               | Members               |                           |                         |                                                    |
|-----------------------|---------------|-----------|---------------|-----------------------|---------------------------|-------------------------|----------------------------------------------------|
| RESULTS FOR 2017-2018 |               |           |               | RESULTS FOR 2017-2018 |                           |                         |                                                    |
| QUARTER               | NEW CLUB GOAL | NEW CLUBS | DROPPED CLUBS | QUARTER               | MEMBER GROWTH NET<br>GOAL | MEMBER GROWTH<br>ACTUAL | DROPPED<br>MEMBERS ACTUAL<br>(including transfers) |
| JULY/AUG/SEPT         | 2             | 7         | 1             | JULY/AUG/SEPT         | 40                        | 192                     | 163                                                |
| OCT/NOV/DEC           | 1             | 2         | 5             | OCT/NOV/DEC           | 70                        | 140                     | 183                                                |
| JAN/FEB/MAR           | 1             | 2         | 1             | JAN/FEB/MAR           | 20                        | 140                     | 65                                                 |
| APR/MAY/JUNE          | 1             | 11        | 3             | APR/MAY/JUNE          | -30                       | 806                     | 351                                                |