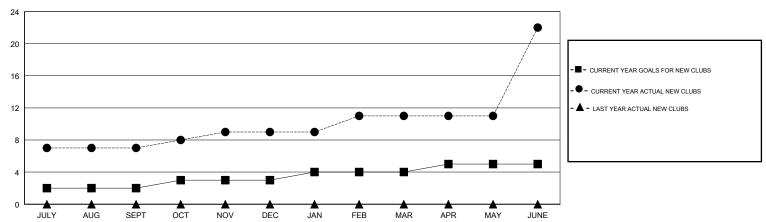

#### GOALS AND ACTUAL NEW CLUBS CUMULATIVE

# GMT: JAYESH THAKKAR LOCATION INDIA GMT CA

| Clubs                 |               |           |               | Members               |                           |                         |                                                    |
|-----------------------|---------------|-----------|---------------|-----------------------|---------------------------|-------------------------|----------------------------------------------------|
| RESULTS FOR 2017-2018 |               |           |               | RESULTS FOR 2017-2018 |                           |                         |                                                    |
| QUARTER               | NEW CLUB GOAL | NEW CLUBS | DROPPED CLUBS | QUARTER               | MEMBER GROWTH NET<br>GOAL | MEMBER GROWTH<br>ACTUAL | DROPPED<br>MEMBERS ACTUAL<br>(including transfers) |
| JULY/AUG/SEPT         | 2             | 7         | 1             | JULY/AUG/SEPT         | 40                        | 192                     | 163                                                |
| OCT/NOV/DEC           | 1             | 2         | 5             | OCT/NOV/DEC           | 70                        | 140                     | 183                                                |
| JAN/FEB/MAR           | 1             | 2         | 1             | JAN/FEB/MAR           | 20                        | 140                     | 65                                                 |
| APR/MAY/JUNE          | 1             | 11        | 3             | APR/MAY/JUNE          | -30                       | 806                     | 351                                                |